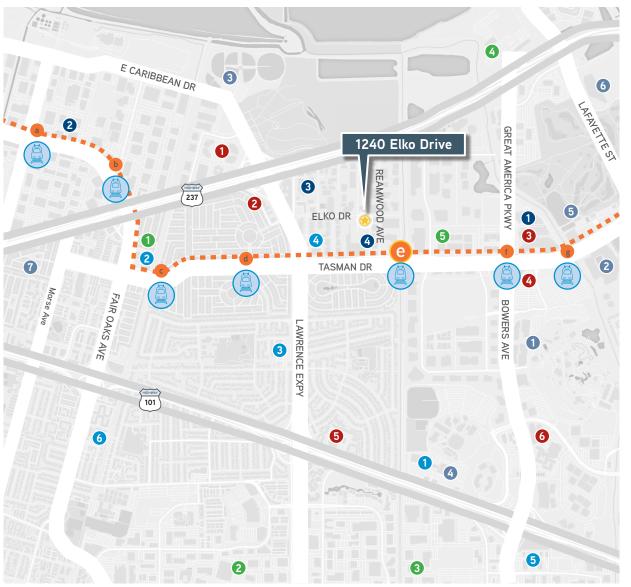

#### 1. Mercado Shopping Center

Starbucks
Walmart Neighborhood
Market
Panda Express
Subway
Pho Hoa Noodle Soup
Krispy Kreme
In-N-Out Burger
Jamba Juice
World Wrapps
BurgerIM Burger Bar
SmokeEaters Hot Wings

### 2. Fair Oaks Ave & Tasman Dr

zPizza Specialty's Cafe & Bakery Grocery Outlet Bargain Market Boba Drive Amazing Cuts

# 3. Lakewood Shopping Center

### Lawrence Expy & Lakehaven Dr

Ming Tasty Homi Japanese Ramen Saigon Seafood Harbor Hotpot First Lakewood Dental Care

# 4. Tasman Dr & Lawrence Expy

Taco Bell Xiang Xiang Noodle Big T's Seafood Market Bar Gobi Mongolian BBQ Hometown Health Spa Subway

### 5. Santa Clara Square Marketplace

Il Fornaio Puesto Santa Clara Whole Foods Allegro Coffee Company Bluemercury Sur La Table Lula's Choclates Opa? Santa Clara Specialty's Cafe and Bakery Fleming's Prime Steakhouse & Wine Bar

## 6. Fair Oaks Ave at Caliente Dr

7-aa Daily Doughnuts & Sandwiches Domino's pizza LoAn's Hair & Nails Rene Rose Island Cuisine

#### HOTELS

- 1. Country Inn & Suites by Radisson 1300 Chesapeake Terrace, Sunnyvale, CA 94089
- 2. Quality Inn Santa Clara Convention Center 1280 Persian Dr, Sunnyvale, CA 94089
- 3. Hyatt Regency Santa Clara 5101 Great America Pkwy, Santa Clara, CA 95054
- **4.** Hilton Santa Clara 4949 Great America Pkwy, Santa Clara, CA 95054
- **5.** Ramada by Wyndham Sunnyvale/Silicon Valley
- **6.** Santa Clara Marriott 2700 Mission College Blvd, Santa Clara, CA 95054

### ENTERTAINMENT/ SPORTING

- 1. California's Great America
- 2. Levi's Stadium
- 3. Twin Creeks

- 4. AMC Mercado 20
- 5. Santa Clara Golf & Tennis Club
- 6. Santa Clara PAL BMX Track
- 7. Columbia Neighbor

### **BUSINESS CENTERS**

- 1. Santa Clara Convention Center
- 2. USPS
- 3. FedEx Shipping Center
- 4. UPS Customer Center

## FINANCIAL INSTITUTIONS

- 1. Bank of the West
- 2. Union Bank
- 3. Simplicity Bank
- 4. World Finance Group
- 5. SVB Financial Group

#### VTA LIGHT RAIL

- a. Borregas Station
- b. Crossman Station
- c. Fair Oaks Station

d. Vienna Station

- e. Reamwood Station
- f. Old Ironsides Station
- g. Great America Station