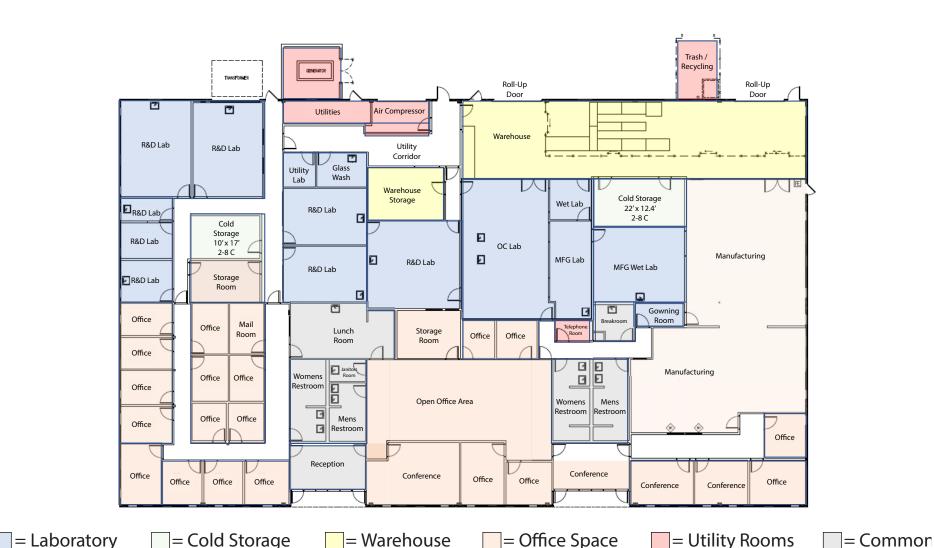

### **TOTAL BUILDING SF ±17,600**

- > 90% Drop ceiling throughout
- > 100% HVAC throughout including warehouse
- > New renovated LED lighting throughout
- (2) New York AC units for office area
- > 100 KW 3-Phase Caterpillar EGenerator
- > Dedicated trash and recycling enclosure
- > 1200 Amps, 120/208 volt, 3 phase

### **WAREHOUSE - TOTAL SF ±1,650**

- > (2) Grade level roll-up doors
- > Newly installed under deck insulation
- > ±875 SF Enclosed fencing for secure storage
- > 15' Clear height

### MEDICAL DEVICE INFRASTRUCTURE

- > Open manufacturing space
- (2) Walk-in cold rooms (±442 SF)
- (16) Laboratories (11 with sinks)
- > Deionized water system closet
- > Utility room with compressed air and autoclave
- > Storage rooms
- > Glass washroom with new Lancer dishwasher

### **OFFICE AREA**

- > (17) Private offices
- > (4) Conference rooms
- > Open office area

### **SUPPORT + AMENITIES**

- (2) Sets of restrooms
- (1) Lunchroom with ending
- > (1) Breakroom, (1) Mother's room
- > (1) Storage room